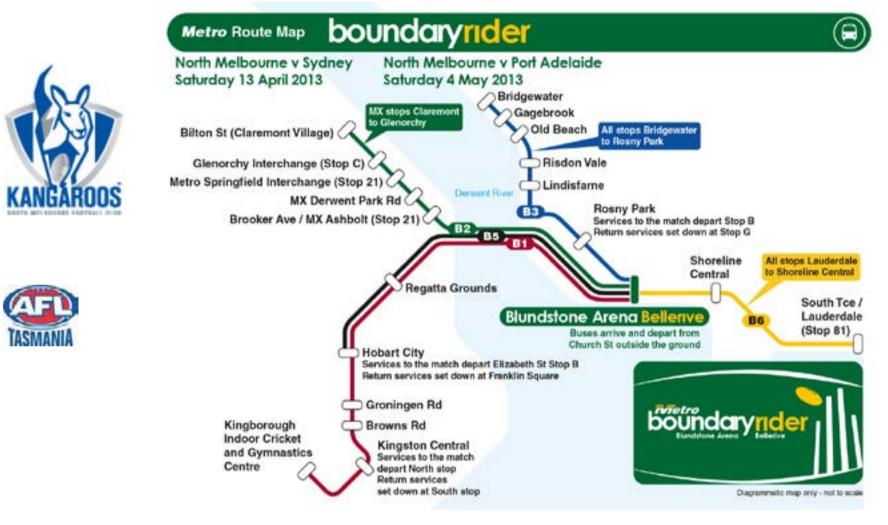

## *Matro* boundaryrider

North Melbourne v Sydney 13 April 2013 North Melbourne v Port Adelaide 4 May 2013

**North Melbourne Football Club**, in conjuction with **AFL Tasmania** and *Metro* will provide *FREE* Boundary Rider services for match patrons to Blundstone Arena on Saturday 13 April 2013 and Saturday 4 May 2013.

Matches commence at 1.45pm on 13 April 2013 and 2.10pm on 4 May 2013

*The Metro Shop at 22 Elizabeth Street Hobart (Hobart Bus Mall) will be open from 9.30am to 2.00pm for customer assistance and enquiries.* 

Park the car, ride to the game - no traffic hassles! TO Route B1 - Kingborough Sports Centre

Route B2 - Claremont (Bilton Street)

Route B2 - Glenorchy Bus Mall (council carparks, west side of Barry St)

Route B2 - Metro Springfield

Route B3 - Risdon Vale, Sugarloaf Road

Route B5 - Hobart Regatta Grounds

For more information and timetables visit www.metrotas.com.au, call 13 22 01, or you can follow Metro on Twitter @metro\_tasmania